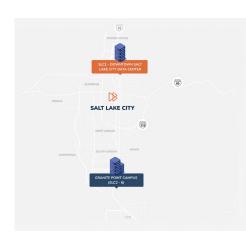

# Granite Point Data Center

14850 S Pony Express Rd Bluffdale, UT 84065

DataBank's SLC5 data center in Bluffdale, UT taps into the unique power and network infrastructure of our Granite Point Campus to create the ideal data center for the high-performance computing. Ample raised flooring, access to multiple carriers and a 66MW sub station make SLC5 the premier colocation facility for hyperscale cloud, content and SaaS in the "Silicon Slopes" region.